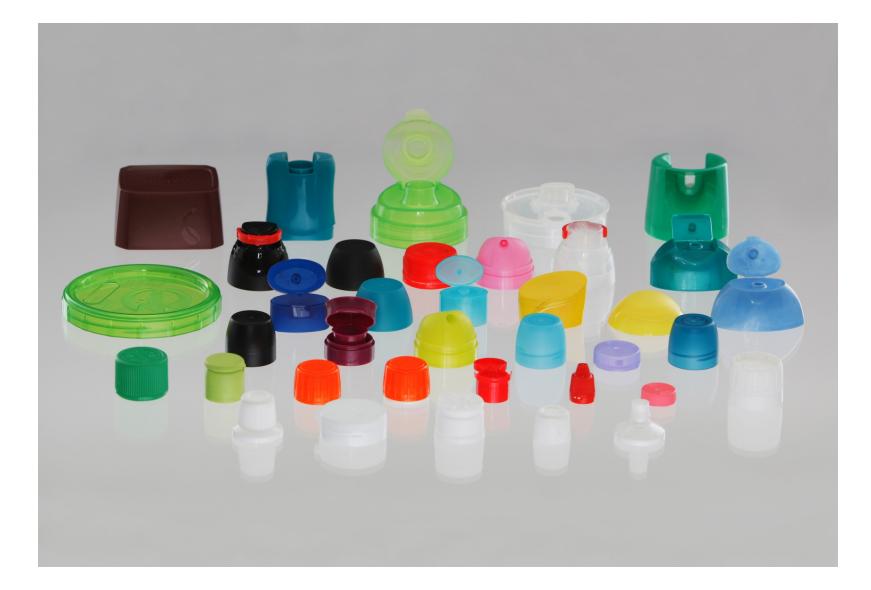

#### Plastic Molds for Cap, Lid, Cover, Plug, Container

#### □ Samples for reference "Bi Injection Cap"