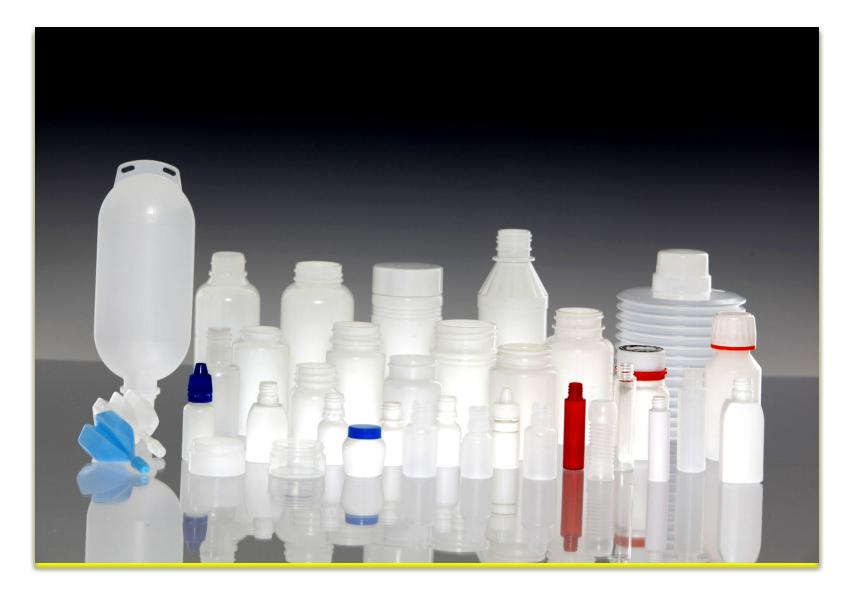

# Injection Blow Mold

Plastic Bottle Molds for Cosmetics, <u>Pharmacy</u>, <u>Agricultural Chemicals</u>, Food & Beverage

## Injection Blow Mold

 Specialized in Injection Blow Molds.
 Deal with several kinds of materials, <u>HDPE, PE, PP</u> etc which will apply to wide variety of Plastic Packers.