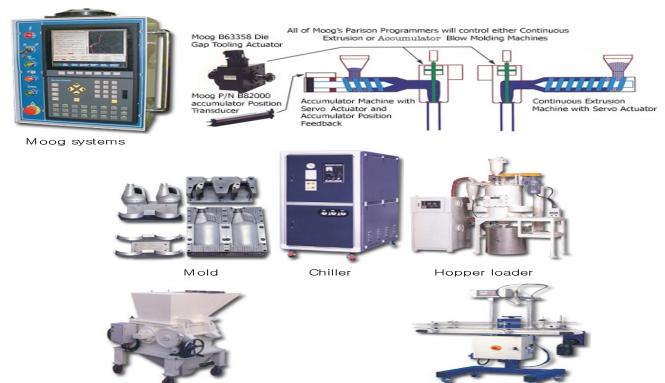

#### Machine for Extrusion Blow Molding (EBM made by PLA-M, IML facilities, from 5cc to 200liter Oil container)

Machine & accessory

Basic Machine

Crusher . Leaker tester