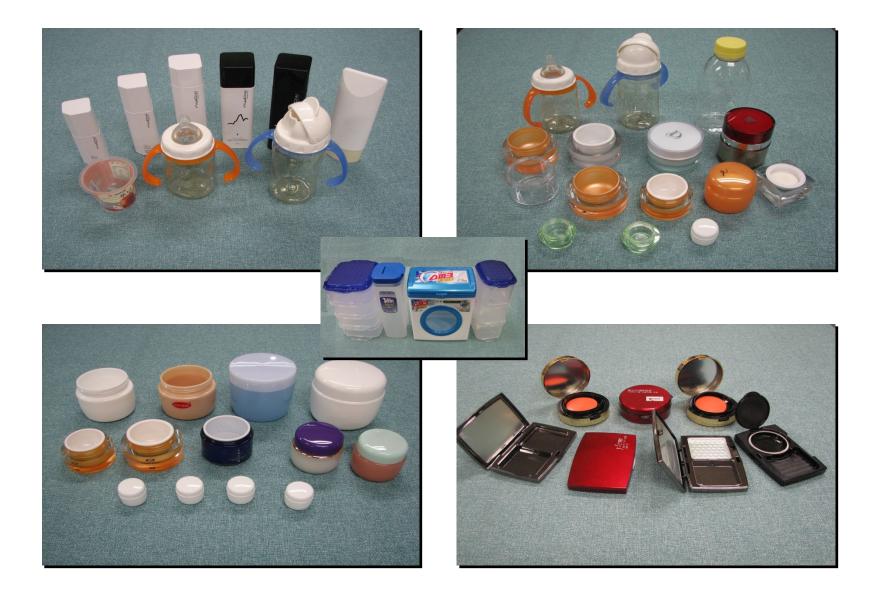

# Injection Blow Mold

Plastic Bottle Molds for Cosmetics, <u>Pharmacy</u>, <u>Agricultural Chemicals</u>, Food & Beverage

## Injection Blow Mold

 Specialized in Injection Blow Molds.
 Deal with several kinds of materials, <u>HDPE, PE, PP</u> etc which will apply to wide variety of Plastic Packers.

#### **Samples for reference "Pharmaceutical "**