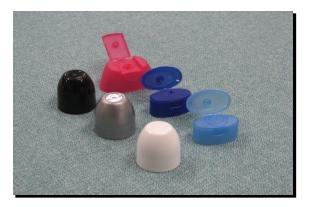

#### Plastic Molds for Cap, Lid, Cover, Plug, Container

#### □ Samples for reference "Bi Injection Cap"