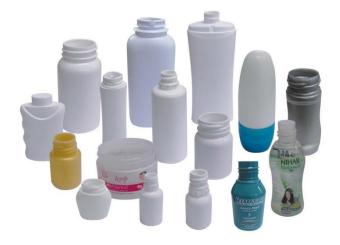

# Injection Blow Mold

Plastic Bottle Molds for Cosmetics, <u>Pharmacy</u>, <u>Agricultural Chemicals</u>, Food & Beverage

## Injection Blow Mold

 Specialized in Injection Blow Molds.
 Deal with several kinds of materials, <u>HDPE, PE, PP</u> etc which will apply to wide variety of Plastic Packers.

#### **Samples for reference "Pharmaceutical "**