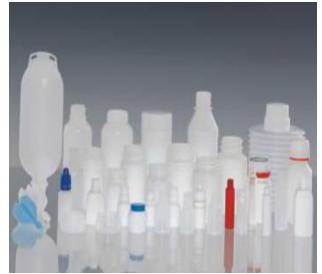

# Injection Blow Mold

Plastic Bottle Molds for Cosmetics, <u>Pharmacy</u>, <u>Agricultural Chemicals</u>, Food & Beverage

## Injection Blow Mold

 Specialized in Injection Blow Molds.
 Deal with several kinds of materials, <u>HDPE, PE, PP</u> etc which will apply to wide variety of Plastic Packers.