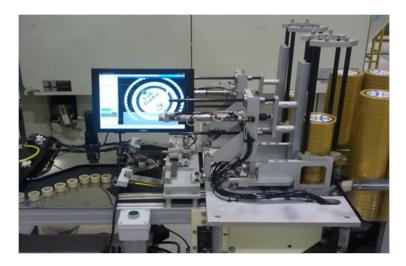

#### □ Samples for reference "IML Products "

IML Products and Molds

2015. Jan

Wall thickness : 0.4mm + 0.05mm film Jaewoo Corporation Mold Div. Korea