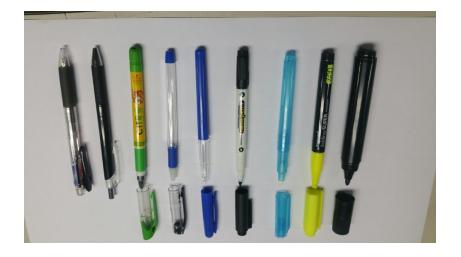

### **Daewon Writing Instruments**

### Writing Instrument Mold part

Daewon and Jaewoo Corp has worked together since last 5 years for promoting the all kinds of writing Instrument Molds .

Daewon has special knowhow and technology to build writing instrument Molds since last 15 for exporting the Molds.