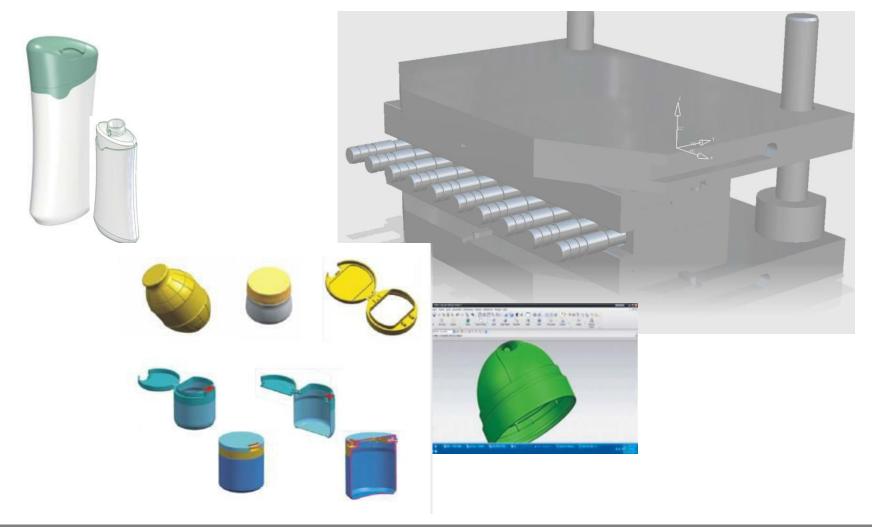

### Injection Molds

#### Plastic Molds for Cap, Lid, Cover, Plug, Container

#### □ Samples for reference "Bi Injection Cap"