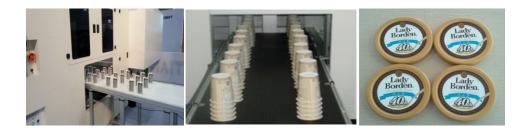

#### Machine for Extrusion Blow Molding (EBM made by PLA-M, IML facilities, from 5cc to 200liter Oil container)

Machine & accessory

Basic Machine

Crusher . Leaker tester

#### □ Samples for reference "IML Products "

IML Products and Molds

2015. Jan

Wall thickness : 0.4mm + 0.05mm film Jaewoo Corporation Mold Div. Korea