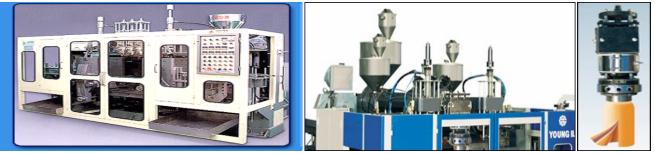

#### Machine for Extrusion Blow Molding (EBM made by PLA-M, IML facilities, from 5cc to 200liter Oil container)

Machine & accessory

Basic Machine

Crusher . Leaker tester