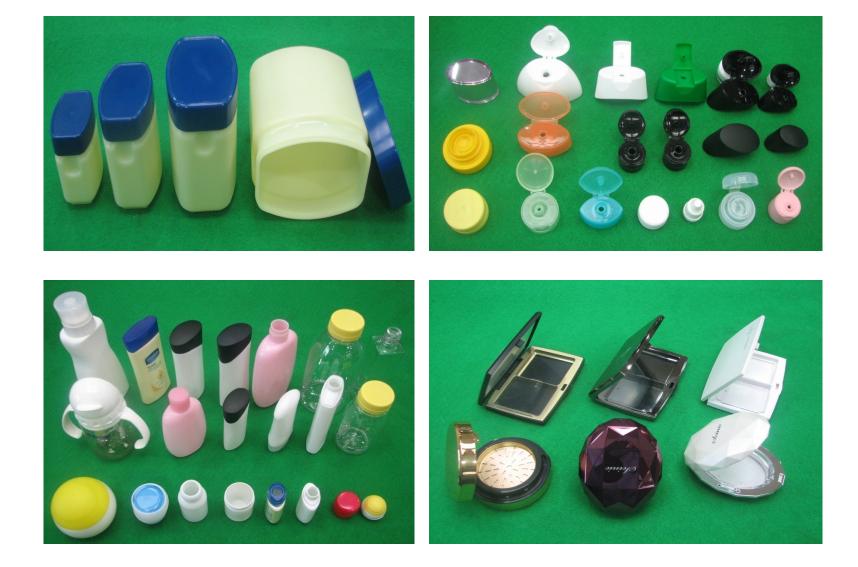

## **Extrusion Blow Mold**

Plastic Molds for <u>Detergent</u>, <u>Shampoo</u>, <u>Agricultural Chemical Container</u>

#### □ Samples for reference "EBM" products