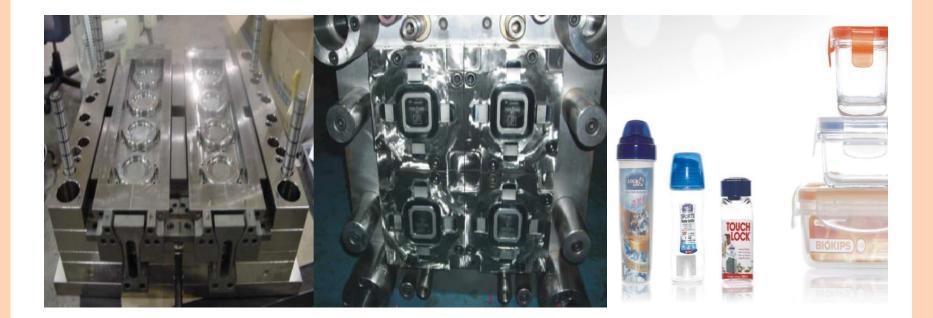

### Injection Molds

#### Plastic Molds for Cap, Lid, Cover, Plug, Container

#### □ Samples for reference "Bi Injection Cap"