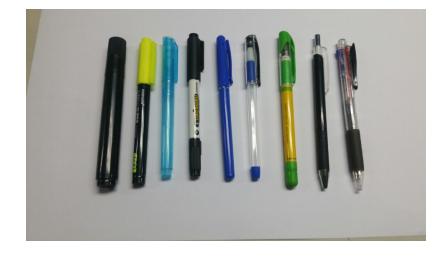

### **Daewon Writing Instruments**

### Writing Instrument Mold part

Daewon and Jaewoo Corp has worked together since last 5 years for promoting the all kinds of writing Instrument Molds .

Daewon has special knowhow and technology to build writing instrument Molds since last 15 for exporting the Molds.